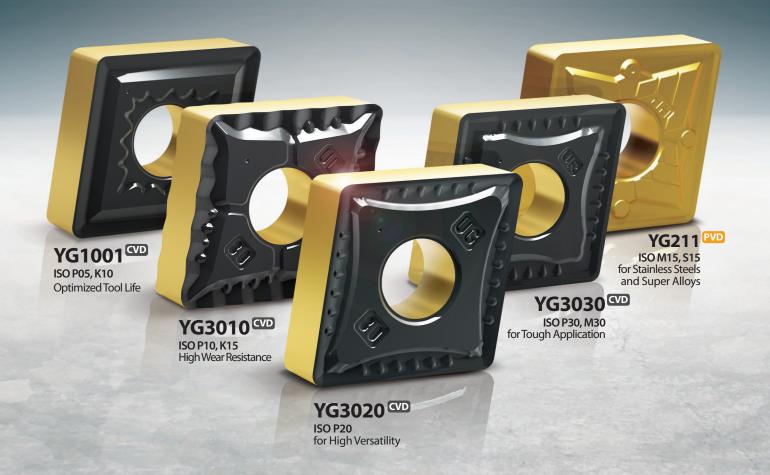

YG-1 Turning grades cover most of workpiece materials like Steels, Stainless Steels and Cast Iron with high performance and competitive price to boost your productivity and reduce your production cost

## **\*\*/G** Turning Grades