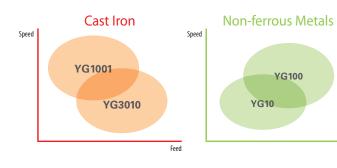

YG-1 Turning grades cover most of workpiece materials like Steels, Stainless Steels and Cast Iron with high performance and competitive price to boost your productivity and reduce your production cost