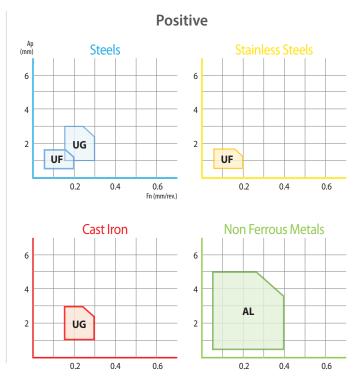

## **Various Chipbreakers**

Cover wide range from Roughing to Finishing to optimize each of your turning processes

## **Special Process**

Makes smoother chip flow and longer tool life to maximize your productivity

YG-1 provides a wide product range of cost-effective solutions that cover all major machining areas. We have developed many turning grades to optimize your productivity on a wide range of workpiece materials, and our various chipbreakers can be applied to all of your every turning applications from Roughing to Finishing

## **"/G**Turning Chipbreakers

Feed