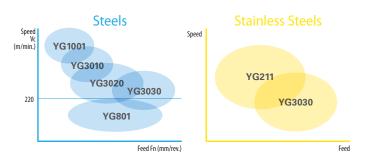

YG-1 Turning grades cover most of workpiece materials like Steels, Stainless Steels and Cast Iron with high performance and competitive price to boost your productivity and reduce your production cost

## **\*\*/G** Turning Grades