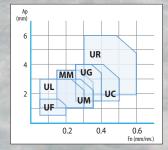

## **Various Chipbreakers**

Cover wide range from Roughing to Finishing to optimize each of your turning processes

## **"/G**Turning Chipbreakers

Feed