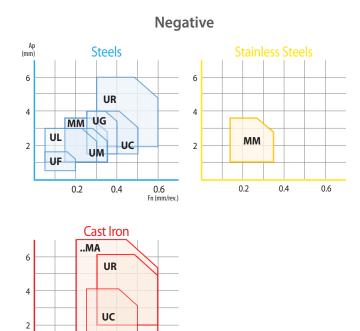

## **Various Chipbreakers**

Cover wide range from Roughing to Finishing to optimize each of your turning processes

## **Special Process**

Makes smoother chip flow and longer tool life to maximize your productivity

YG-1 provides a wide product range of cost-effective solutions that cover all major machining areas. We have developed many turning grades to optimize your productivity on a wide range of workpiece materials, and our various chipbreakers can be applied to all of your every turning applications from Roughing to Finishing

## **"/G**Turning Chipbreakers

Feed