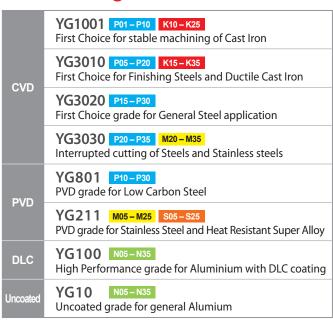

YG-1 Turning grades cover most of workpiece materials like Steels, Stainless Steels and Cast Iron with high performance and competitive price to boost your productivity and reduce your production cost

## **\*\*/G** Turning Grades